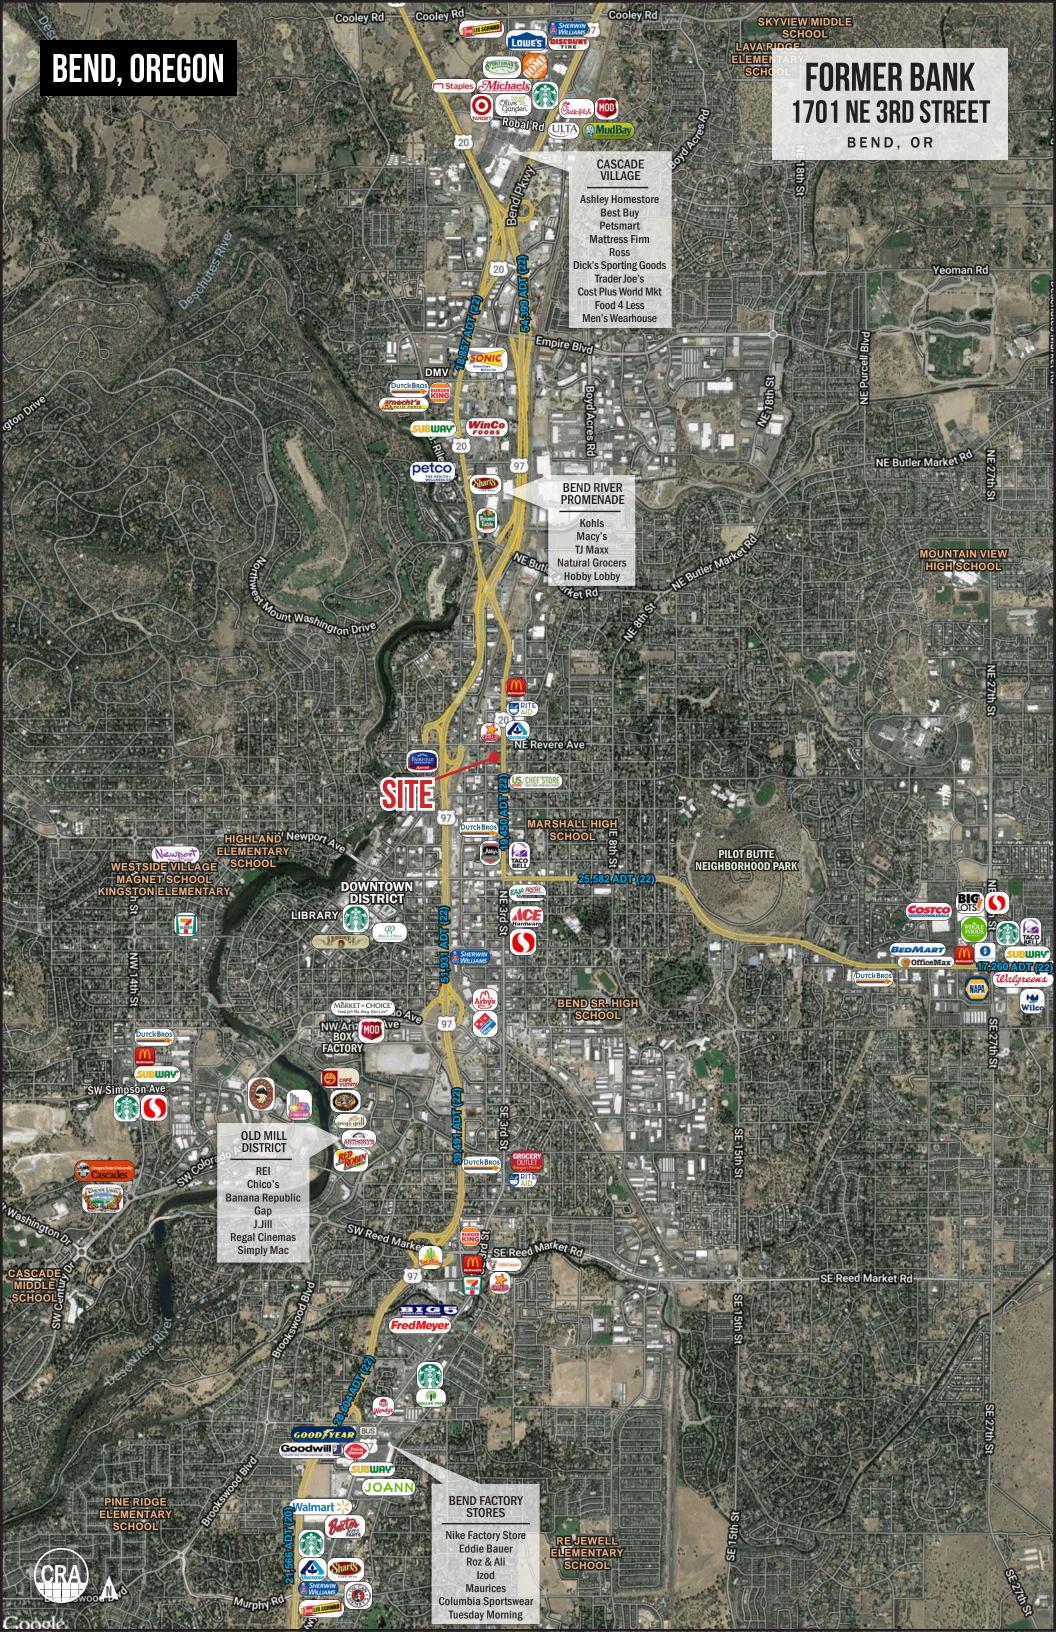

#### TRAFFIC COUNTS

NE 3rd St - 18,557 ADT ('22) NE Revere Ave - 12,341 ADT ('22) Bend Pkwy - 54,004 ADT ('22)

#### HIGHLIGHTS

- Bend is the fastest growing metro area in Oregon and seventh fastest growing nationwide. Between 2010 and 2019, the number of people living in Bend increased by 25.3%. Over that period, employment in the metro area climbed by 32% – making it one of the fastest growing job markets in the country.
- Located off a major arterial road, NE 3rd Street with over 18,000 vehicles per day.
- Nearby retailers include Albertsons, Rite Aid and US Foods Chef'Store.
- Pylon signage available on NE 3rd Street.

## FORMER BANK 1701 NE 3RD STREET

BEND, OR