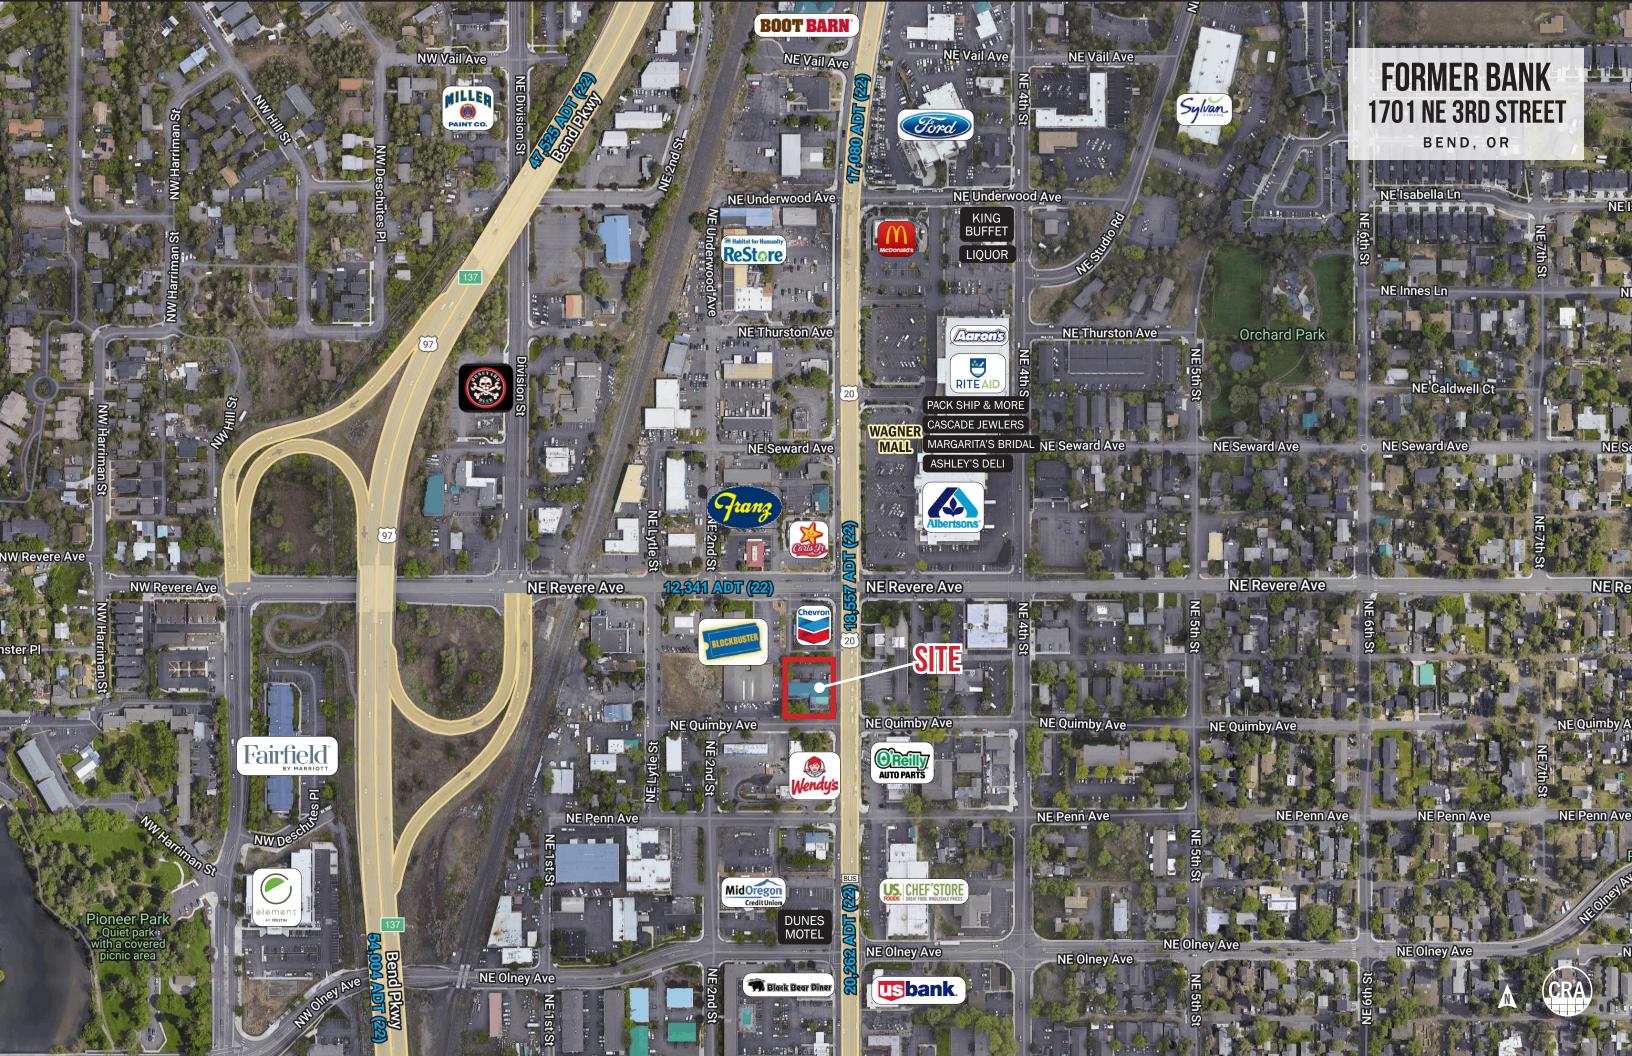

#### TRAFFIC COUNTS

NE 3rd St - 18,557 ADT ('22) NE Revere Ave - 12,341 ADT ('22) Bend Pkwy - 54,004 ADT ('22)

#### HIGHLIGHTS

- Bend is the fastest growing metro area in Oregon and seventh fastest growing nationwide. Between 2010 and 2019, the number of people living in Bend increased by 25.3%. Over that period, employment in the metro area climbed by 32% – making it one of the fastest growing job markets in the country.
- Located off a major arterial road, NE 3rd Street with over 18,000 vehicles per day.
- Nearby retailers include Albertsons, Rite Aid and US Foods Chef'Store.
- Pylon signage available on NE 3rd Street.

## FORMER BANK 1701 NE 3RD STREET