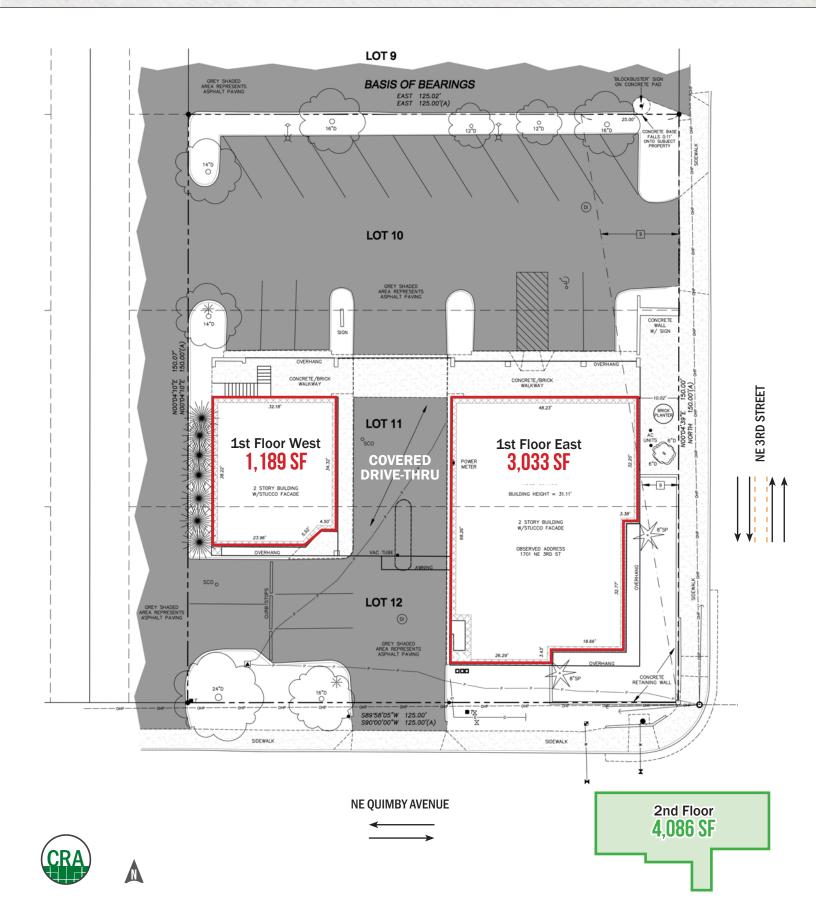

## AVAILABLE SPACE

8,295 SF

## FORMER BANK 1701 NE 3RD STREET

SITE PLAN

BEND, OR

## 1ST FLOOR

## 2ND FLOOR

BEND, OR

EXTERIOR IMAGES