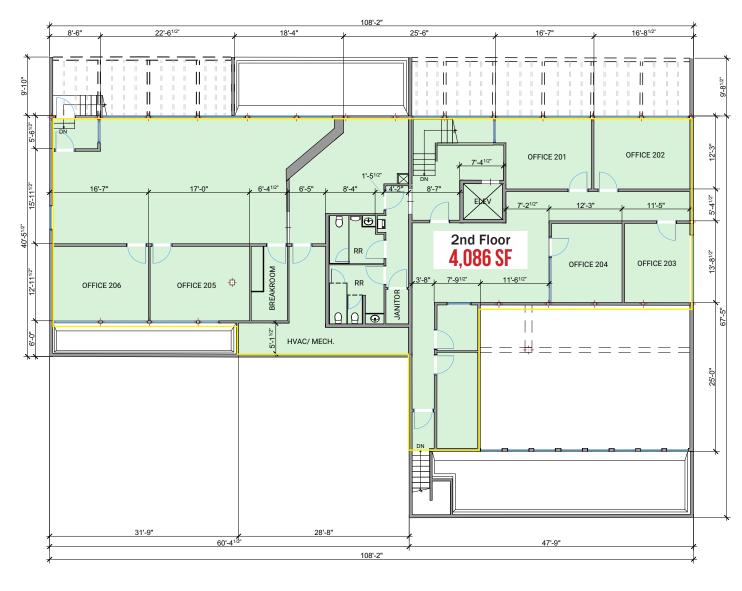

E

Please call for details

#### TRAFFIC COUNTS

NE 3rd St - 18,557 ADT ('22) NE Revere Ave - 12,341 ADT ('22) Bend Pkwy - 54,004 ADT ('22)

#### HIGHLIGHTS

- Bend is the fastest growing metro area in Oregon and seventh fastest growing nationwide. Between 2010 and 2019, the number of people living in Bend increased by 25.3%. Over that period, employment in the metro area climbed by 32% – making it one of the fastest growing job markets in the country.
- Located off a major arterial road, NE 3rd Street with over 18,000 vehicles per day.
- Nearby retailers include Albertsons, Rite Aid and US Foods Chef'Store.
- Pylon signage available on NE 3rd Street.







## FORMER BANK 1701 NE 3RD STREET

SITE PLAN

BEND, OR



## FORMER BANK 1701 NE 3RD STREET

BEND, OR

## 1ST FLOOR



## 2ND FLOOR









BEND, OR

EXTERIOR IMAGES













## FORMER BANK 1701 NE 3RD STREET

### **DEMOGRAPHIC SUMMARY**

BEND, OR

| Source: Regis – SitesUSA (2023) | 1 MILE    | 3 MILE    | 5 MILE    |  |
|---------------------------------|-----------|-----------|-----------|--|
| Estimated Population 2023       | 10,485    | 85,345    | 112,145   |  |
| Projected Population 2028       | 11,425    | 93,099    | 122,587   |  |
| Average HH Income               | \$97,238  | \$114,713 | \$121,295 |  |
| Median Home Value               | \$609,547 | \$578,943 | \$583,904 |  |
| Daytime Demographics 16+        | 15,226    | 70,037    | 82,556    |  |
| Some College or Higher          | 82.2%     | 80.3%     | 80.0%     |  |

\$609,547

Median Home Value 1 MILE RADIUS

**36.9** Median Age 1 MILE RADIUS