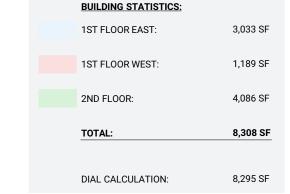

Please call for details

#### TRAFFIC COUNTS

NE 3rd St - 18,557 ADT ('22) NE Revere Ave - 12,341 ADT ('22) Bend Pkwy - 54,004 ADT ('22)

#### HIGHLIGHTS

- Bend is the fastest growing metro area in Oregon and seventh fastest growing nationwide. Between 2010 and 2019, the number of people living in Bend increased by 25.3%. Over that period, employment in the metro area climbed by 32% – making it one of the fastest growing job markets in the country.
- Located off a major arterial road, NE 3rd Street with over 18,000 vehicles per day.
- Nearby retailers include Albertsons, Rite Aid and US Foods Chef'Store.
- Pylon signage available on NE 3rd Street.







## FORMER BANK 1701 NE 3RD STREET

SITE PLAN

BEND, OR



## FORMER BANK 1701 NE 3RD STREET

BEND, OR

## 1ST FLOOR



## 2ND FLOOR









BEND, OR

EXTERIOR IMAGES













## FORMER BANK 1701 NE 3RD STREET

### **DEMOGRAPHIC SUMMARY**

BEND, OR

| Source: Regis – SitesUSA (2023) | 1 MILE    | 3 MILE    | 5 MILE    |  |
|---------------------------------|-----------|-----------|-----------|--|
| Estimated Population 2023       | 10,485    | 85,345    | 112,145   |  |
| Projected Population 2028       | 11,425    | 93,099    | 122,587   |  |
| Average HH Income               | \$97,238  | \$114,713 | \$121,295 |  |
| Median Home Value               | \$609,547 | \$578,943 | \$583,904 |  |
| Daytime Demographics 16+        | 15,226    | 70,037    | 82,556    |  |
| Some College or Higher          | 82.2%     | 80.3%     | 80.0%     |  |

\$609,547

Median Home Value 1 MILE RADIUS

**36.9** Median Age 1 MILE RADIUS