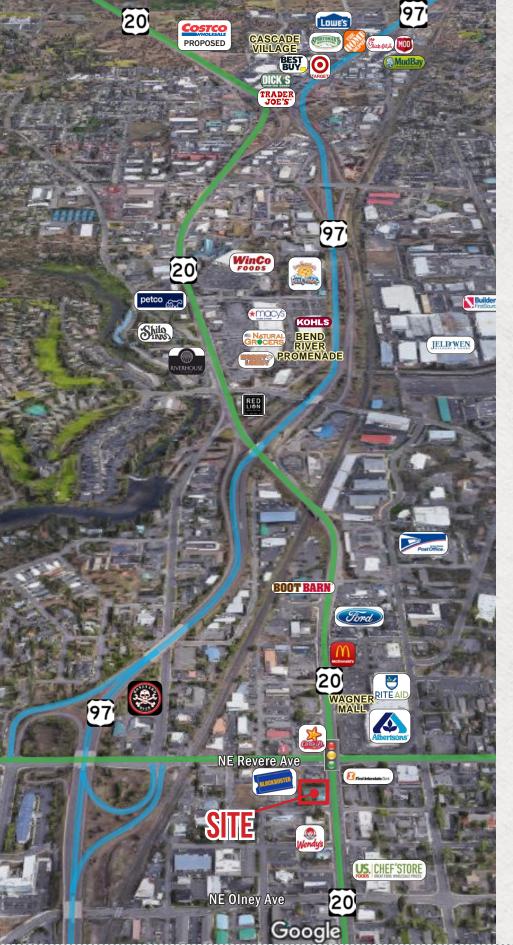

#### TRAFFIC COUNTS

NE 3rd St - 18,557 ADT ('22) NE Revere Ave - 12,341 ADT ('22) Bend Pkwy - 54,004 ADT ('22)

#### HIGHLIGHTS

- Bend is the fastest growing metro area in Oregon and seventh fastest growing nationwide. Between 2010 and 2019, the number of people living in Bend increased by 25.3%. Over that period, employment in the metro area climbed by 32% – making it one of the fastest growing job markets in the country.
- Located off a major arterial road, NE 3rd Street with over 18,000 vehicles per day.
- Nearby retailers include Albertsons, Rite Aid and US Foods Chef'Store.
- Pylon signage available on NE 3rd Street.

## FORMER BANK 1701 NE 3RD STREET

BEND, OR