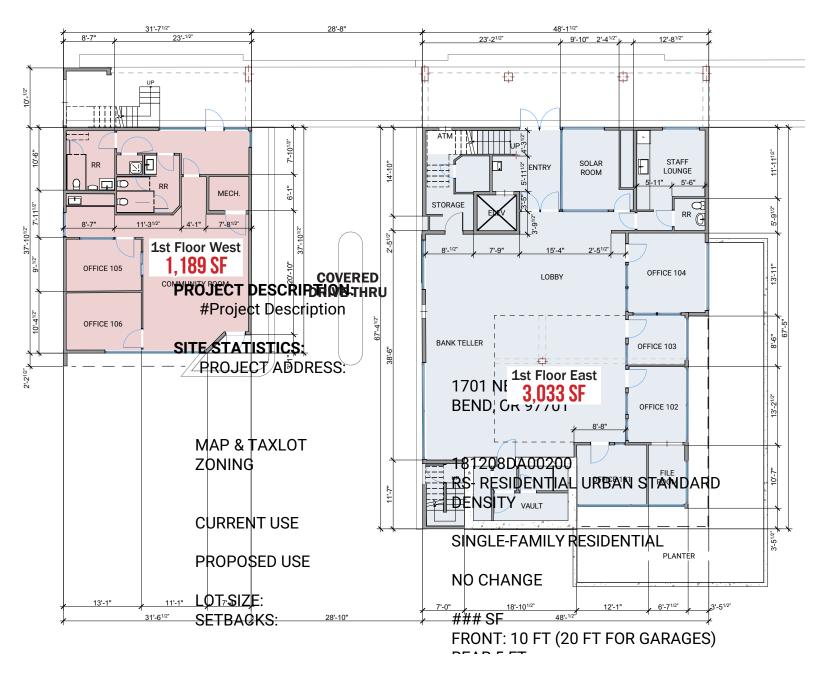

#### RENTAL RATE

Please call for details

#### TRAFFIC COUNTS

NE 3rd St - 18,557 ADT ('22) NE Revere Ave - 12,341 ADT ('22) Bend Pkwy - 54,004 ADT ('22)

#### HIGHLIGHTS

- Bend is the fastest growing metro area in Oregon and seventh fastest growing nationwide. Between 2010 and 2019, the number of people living in Bend increased by 25.3%. Over that period, employment in the metro area climbed by 32% – making it one of the fastest growing job markets in the country.
- Located off a major arterial road, NE 3rd Street with over 18,000 vehicles per day.
- Nearby retailers include Albertsons, Rite Aid and US Foods Chef'Store.
- Pylon signage available on NE 3rd Street.







## FORMER BANK 1701 NE 3RD STREET

SITE PLAN

BEND, OR



## FORMER BANK 1701 NE 3RD STREET

BEND, OR

## 1ST FLOOR



## 2ND FLOOR









BEND, OR

EXTERIOR IMAGES













## FORMER BANK 1701 NE 3RD STREET

### **DEMOGRAPHIC SUMMARY**

BEND, OR

| Source: Regis – SitesUSA (2023) | 1 MILE    | 3 MILE    | 5 MILE    |  |
|---------------------------------|-----------|-----------|-----------|--|
| Estimated Population 2023       | 10,485    | 85,345    | 112,145   |  |
| Projected Population 2028       | 11,425    | 93,099    | 122,587   |  |
| Average HH Income               | \$97,238  | \$114,713 | \$121,295 |  |
| Median Home Value               | \$609,547 | \$578,943 | \$583,904 |  |
| Daytime Demographics 16+        | 15,226    | 70,037    | 82,556    |  |
| Some College or Higher          | 82.2%     | 80.3%     | 80.0%     |  |

\$609,547

Median Home Value 1 MILE RADIUS

**36.9** Median Ag