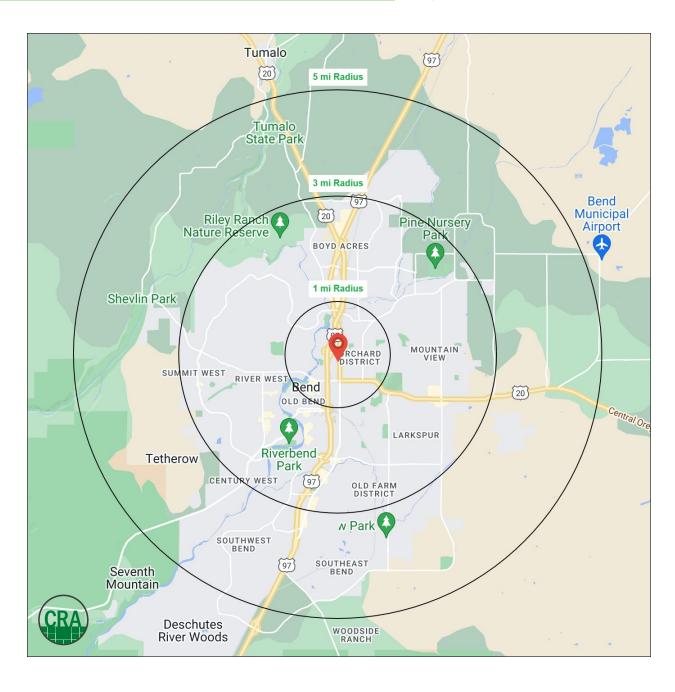

### **DEMOGRAPHIC SUMMARY**

BEND, OR

| Source: Regis – SitesUSA (2023) | 1 MILE    | 3 MILE    | 5 MILE    |  |
|---------------------------------|-----------|-----------|-----------|--|
| Estimated Population 2023       | 10,485    | 85,345    | 112,145   |  |
| Projected Population 2028       | 11,425    | 93,099    | 122,587   |  |
| Average HH Income               | \$97,238  | \$114,713 | \$121,295 |  |
| Median Home Value               | \$609,547 | \$578,943 | \$583,904 |  |
| Daytime Demographics 16+        | 15,226    | 70,037    | 82,556    |  |
| Some College or Higher          | 82.2%     | 80.3%     | 80.0%     |  |

\$609,547

Median Home Value 1 MILE RADIUS

**36.9** Median Age 1 MILE RADIUS